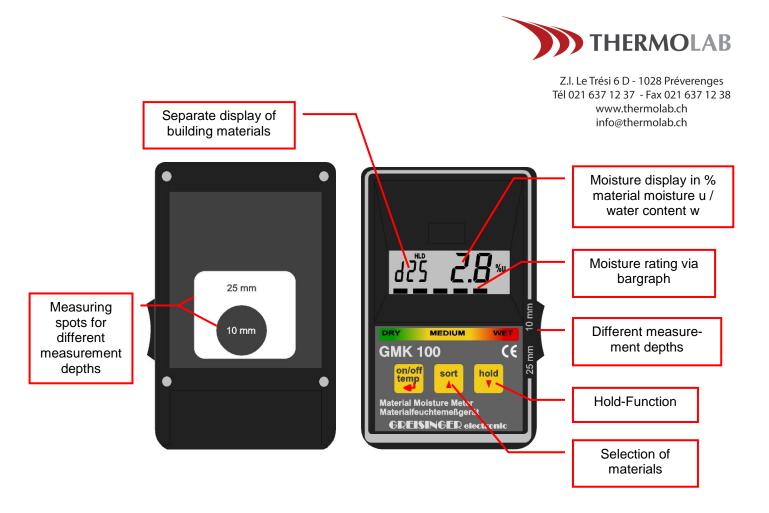

#### General

The GMK 100 is a capacitive material moisture measuring device with direct moisture display in percent. It is optimally suited for home and handicraft.

Depending on the application, it is possible to display the material moisture "u" or the water content "w".

#### Measuring Depth

The humidity is measured by a measuring plate on the back of the device. With a side-mounted switch the measuring depth can be changed. With the help of measurements in different depth a statement could be made if for example the material dries already or if the moisture is just on the surface of the material.

#### **Moisture Rating**

Additional to the measured value there is a moisture rating: the decision if "wet" or "dry" is done by a 6step bar graph. Beside there is also an acoustical rating. The rating is just an approximate value and depends on the application of the measured material.