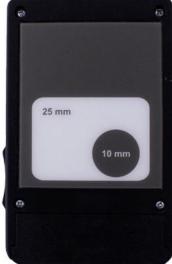

#### Measuring Depth

The humidity is measured by a measuring plate on the back of the device. With a side-mounted switch the measuring depth can be changed. With the help of measurements in different depth a statement could be made if for example the material dries already or if the moisture is just on the surface of the material.