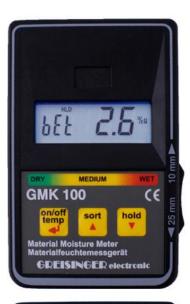

#### General

The GMK 100 is a capacitive material moisture measuring device with direct moisture display in percent. It is optimally suited for home and handicraft.

Depending on the application, it is possible to display the material moisture "u" or the water content "w".

#### **Moisture Rating**

Additional to the measured value there is a moisture rating: the decision if "wet" or "dry" is done by a 6step bar graph. Beside there is also an acoustical rating. The rating is just an approximate value and depends on the application of the measured material.