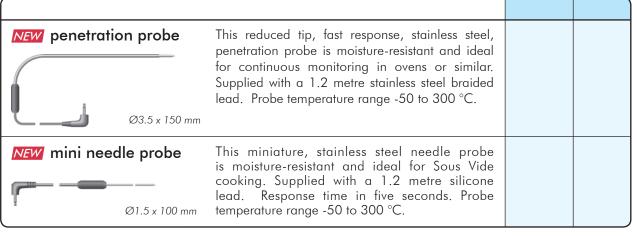

## ChefAlarm<sup>®</sup> Temperature Probes NTC thermistor probes with 2.5 mm jack plug

Please note: the above probes are suitable for use with the ChefAlarm only

Z.I. Le Trési 6 D - 1028 Préverenges Tél 021 637 12 37 - Fax 021 637 12 38 www.thermolab.ch info@thermolab.ch CAL