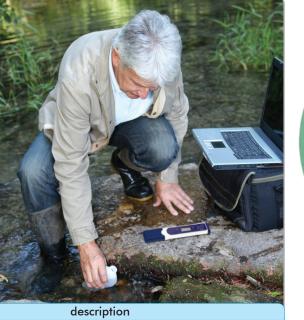

## pH Pal Plus pH Tester ideal for hydroponics & aquaculture

- pocket-sized meter, ideal for everyday use
- automatic re-calibration feature
- easy to read 8 mm LCD display
- display hold function

The pH Pal Plus pH tester is a user-friendly, simple to use pocket-sized pH meter that incorporates an automatic re-calibration feature. At the touch of a button, the instrument will automatically re-calibrate itself when used in conjunction with a 7.00 pH buffer solution.

The unit is housed in a water resistant case and features an easy to read 8 mm LCD display indicating pH over the range of 0 to 14 pH with a resolution of 0.1 pH and an accuracy of  $\pm 0.2$  pH.

This pH Pal tester is an invaluable tool measuring the pH in water testing applications and when mixing concentrates with water. The pH Pal Plus tester will power off automatically after ten minutes, maximising battery life.