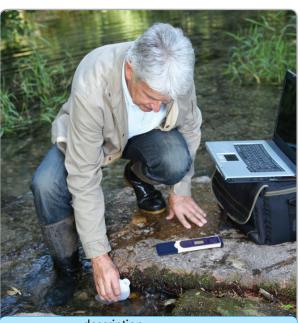

## pH Pal Plus pH Tester ideal for hydroponics & aquaculture

- pocket-sized meter, ideal for everyday use
- automatic re-calibration feature
- easy to read 8 mm LCD display
- display hold function

The pH Pal Plus pH tester is a user-friendly, simple to use pocket-sized pH meter that incorporates an automatic re-calibration feature. At the touch of a button, the instrument will automatically re-calibrate itself when used in conjunction with a 7.00 pH buffer solution.

The unit is housed in a water resistant case and features an easy to read 8 mm LCD display indicating pH over the range of 0 to 14 pH with a resolution of 0.1 pH and an accuracy of  $\pm 0.2$  pH.

This pH Pal tester is an invaluable tool measuring the pH in water testing applications and when mixing concentrates with water. The pH Pal Plus tester will power off automatically after ten minutes, maximising battery life.