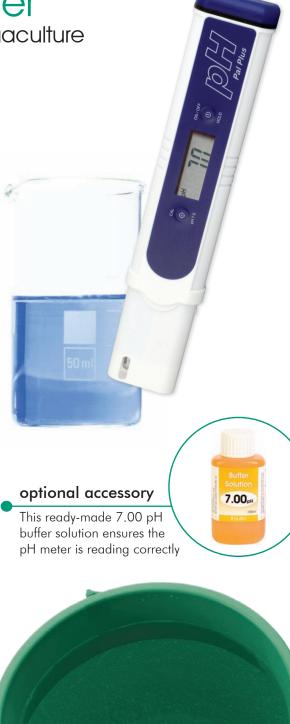

## pH Pal Plus pH Tester ideal for hydroponics & aquaculture

- pocket-sized meter, ideal for everyday use
- automatic re-calibration feature
- easy to read 8 mm LCD display
- display hold function

The pH Pal Plus pH tester is a user-friendly, simple to use pocket-sized pH meter that incorporates an automatic re-calibration feature. At the touch of a button, the instrument will automatically re-calibrate itself when used in conjunction with a 7.00 pH buffer solution.

The unit is housed in a water resistant case and features an easy to read 8 mm LCD display indicating pH over the range of 0 to 14 pH with a resolution of 0.1 pH and an accuracy of  $\pm 0.2$  pH.

This pH Pal tester is an invaluable tool measuring the pH in water testing applications and when mixing concentrates with water. The pH Pal Plus tester will power off automatically after ten minutes, maximising battery life.

The unit is powered by four LR44 button cell batteries (supplied) and includes a protective cap. For pH buffer solutions and capsules, see page 6.

| ac | id |   |   |   |   |   | neutro | al |   |    |    |    | alkal | ine |
|----|----|---|---|---|---|---|--------|----|---|----|----|----|-------|-----|
| 0  | 1  | 2 | 3 | 4 | 5 | 6 | 7      | 8  | 9 | 10 | 11 | 12 | 13    | 14  |
|    |    |   |   |   |   |   |        |    |   |    |    |    |       |     |
|    |    |   |   |   |   |   |        |    |   |    |    |    |       |     |

pH Pal Plus pH tester 7.00 pH buffer solution

ydroponic instrumentatic

| specification | pH Pal Plus pH tester         |  |  |  |  |  |  |  |  |
|---------------|-------------------------------|--|--|--|--|--|--|--|--|
| range         | 0 to 14 pH                    |  |  |  |  |  |  |  |  |
| resolution    | 0.1 pH                        |  |  |  |  |  |  |  |  |
| accuracy      | ±0.2 pH                       |  |  |  |  |  |  |  |  |
| battery       | 4 x 1.5 volt LR44 button cell |  |  |  |  |  |  |  |  |
| battery life  | 150 hours                     |  |  |  |  |  |  |  |  |
| display       | 8 mm LCD                      |  |  |  |  |  |  |  |  |
| dimensions    | 15 x 32 x 170 mm              |  |  |  |  |  |  |  |  |
| weight        | 70 grams                      |  |  |  |  |  |  |  |  |