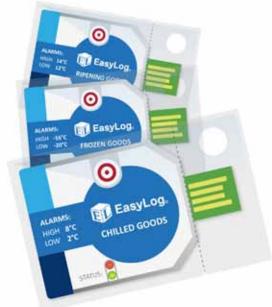

# **Cold Chain Data Logging Solutions**

- 3 data loggers for monitoring Chilled Goods, Frozen Goods and Ripening Goods.
- No set-up required. One button press-to-start logging.
- Pre-configured with appropriate sample rates and alarm thresholds for each application.
- Reusable with 12+ months battery life.
- Various export options including PDF, Microsoft Excel and JPEG.

Each of the three Cold Chain loggers comes pre-configured for use in your particular application - simply press the button to start logging. During a logging session, pressing the button will light up the status LEDs to give a quick indication as to whether the temperature has exceeded an alarm condition at any point. Once your session has been completed, tear open the IP67-rated plastic wallet to reveal the USB connector and plug it in to your PC. Use the free EasyLog CC software for Windows to download and graph the data, and then prime your logger for its next use.

#### **MODEL SPECIFIC**

|                  | Chilled Goods         | Frozen Goods          | Ripening Goods        |
|------------------|-----------------------|-----------------------|-----------------------|
| High Alarm Level | 8°C                   | -16°C                 | 14°C                  |
| Low Alarm Level  | 2°C                   | -20°C                 | 12°C                  |
| Logging Interval | 10 minutes (220 days) | 10 minutes (220 days) | 10 minutes (220 days) |
| Part Number      | EL-CC-1-001           | EL-CC-1-002           | EL-CC-1-003           |