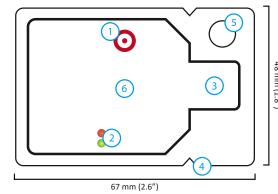

### YOUR EL-CC-1

- 1) Start / Status button
- 2 Status LEDs
- 3 USB connector
- 4) Tear to open
- 5) Mounting point
- 6) Model type