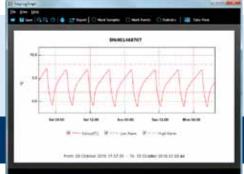

### EasyLog CC Software

The simple-to-use software allows you to view the data graphically, in a table or export it in various formats for use in further reporting.

Download the latest version of the software free of charge from www.easylogcc.com